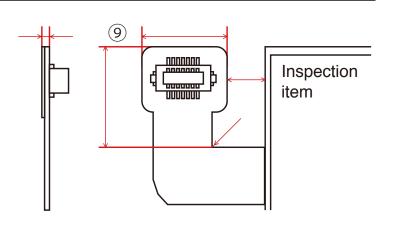

## [C] External flex dimensions and positional relationship between the connector and inspection item

Diagram showing at least external flex dimensions and rough configuration of the BtoB connector and adjacent periphery