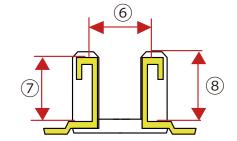

## [B] Connector terminal dimensions

- ⑥Distance between terminals(flat places or terminal centers)
- Peak terminal height from lead surface
- ® Peak connector height from lead surface