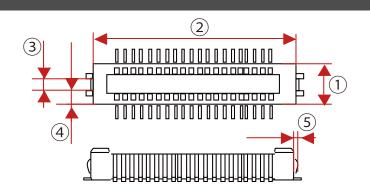

## [A] External connector dimensions

- 1 Depth
- 2Breadth
- ③Width of protrusions(e.g., claw)
- 4 Position of 3 above
- 5 Height of 3 above