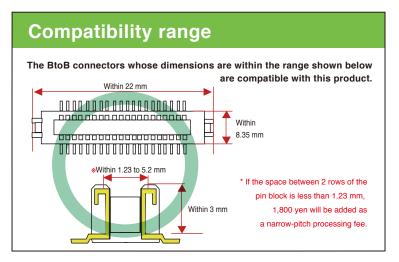

## [C] External flex dimensions and positional relationship between the connector and inspection item

Diagram showing at least external flex dimensions and rough configuration of the BtoB connector and adjacent periphery

Flex thickness (including reinforcing plate) Surface stiffening plate mandatory