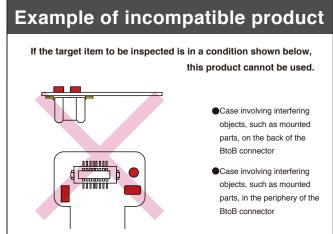

## [C] External flex dimensions and positional relationship between the connector and inspection item

Diagram showing at least external flex dimensions and rough configuration of the BtoB connector and adjacent periphery